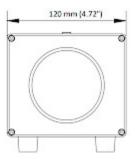

## **SPECIFICATION**

| Adjusting the reference temperature: | 5 °C 50 °C                                     |
|--------------------------------------|------------------------------------------------|
| Setting resolution:                  | 0.1 °C                                         |
| Setting accuracy:                    | ± 0.1 °C                                       |
| Setting stability:                   | ± 0.1 °C/h                                     |
| Effective Emissivity:                | 0.97 ± 0.02                                    |
| Size of the reference surface:       | Ø 70 mm                                        |
| Main features:                       | Possibility to mount on a tripod - 1/4" thread |
| Power supply:                        | 100 V 240 V AC                                 |
| Power consumption:                   | ≤ 20 W                                         |
| Operation temp:                      | 0 °C 40 °C                                     |
| Weight:                              | 1.85 kg                                        |
| Dimensions:                          | 177 x 120 x 120 mm                             |
| Manufacturer / Brand:                | Hikvision                                      |
| SAP Code:                            | 315800009                                      |
| Guarantee:                           | 3 years                                        |