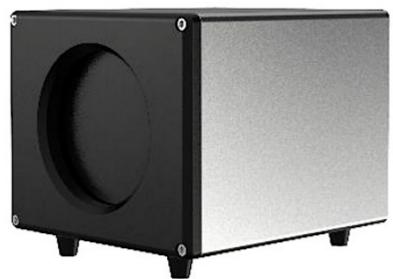

## Black body DS-2TE127-G4A Hikvision

Net: 4 381.10 EUR Gross: 4 381.10 EUR

Black body DS-2TE127-G4A is a benchmark for thermal emissivity of a black body with temperature control, used as a reference point for calibrating thermal imaging cameras and measuring temperature with their help. The device should be placed in the field of view of the thermal imaging camera, facing forward towards its lens. Then you should configure the camera sensitivity in such a way that the result of the temperature measurement by the camera on the surface of the pattern corresponds to the temperature set in the device.