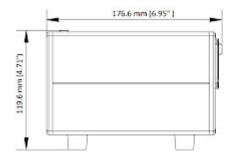

## **SPECIFICATION**

| Adjusting the reference temperature: | 5 °C 50 °C                                     |
|--------------------------------------|------------------------------------------------|
| Setting resolution:                  | 0.1 °C                                         |
| Setting accuracy:                    | ± 0.1 °C                                       |
| Setting stability:                   | ± 0.1 °C/h                                     |
| Effective Emissivity:                | 0.97 ± 0.02                                    |
| Size of the reference surface:       | Ø 70 mm                                        |
| Main features:                       | Possibility to mount on a tripod - 1/4" thread |
| Power supply:                        | 100 V 240 V AC                                 |
| Power consumption:                   | ≤ 20 W                                         |
| Operation temp:                      | 0 °C 40 °C                                     |
| Weight:                              | 1.85 kg                                        |
| Dimensions:                          | 177 x 120 x 120 mm                             |
| Manufacturer / Brand:                | Hikvision                                      |
| SAP Code:                            | 315800009                                      |
| Guarantee:                           | 3 years                                        |