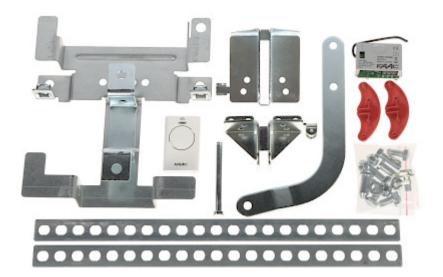

The kit includes: operator - model D700HS with built-in controller, XF868 radio communication module, XT2 radio remote control, and necessary mounting accessories.

Attention! The kit does not include a track. Compatible with the FAAC system, tracks of various lengths are available separately.

Remote control:

In the kit:

DELTA-OPTI Monika Matysiak; https://www.delta.poznan.pl POL; 60-713 Poznań; Graniczna 10 e-mail: delta-opti@delta.poznan.pl; tel: +(48) 61 864 69 60

2024-05-08

PACKAGE

Dimensions (L x W x H): 0x0x0 mm Gross Weight: 0 kg