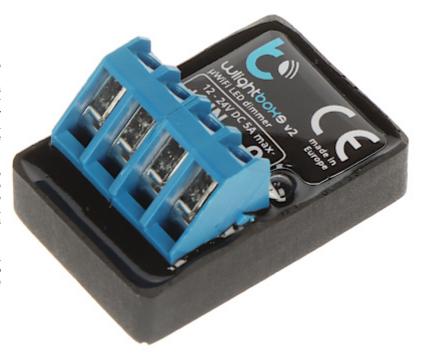

## SMART LED LIGHTING CONTROLLER WLIGHTBOX-S-V2/BLEBOX Wi-Fi,

12 ... 24 V DC

Net: 21.19 EUR Gross: 21.19 EUR

The WLIGHTBOX-S-V2/BLEBOX controller allows to turn on/off and control the brightness of the LED strip. To work with full functionality, the device requires connection to a home Wi-Fi network. Controlling BleBox devices via the cloud requires additionally connecting the home network to the Internet and enabling the "Remote access" function in the device configuration.

## **SPECIFICATION**

| Application:           | Works with LED lighting - single-color (MONO) 12-24V LED strips                                                                                                                                                                                                                                                                               |
|------------------------|-----------------------------------------------------------------------------------------------------------------------------------------------------------------------------------------------------------------------------------------------------------------------------------------------------------------------------------------------|
| Rated voltage:         | 12 24 V DC                                                                                                                                                                                                                                                                                                                                    |
| Maximal total load:    | 120 W                                                                                                                                                                                                                                                                                                                                         |
| Total maximal current: | 5 A                                                                                                                                                                                                                                                                                                                                           |
| Number of inputs:      | 1                                                                                                                                                                                                                                                                                                                                             |
| Number of outputs:     | 1                                                                                                                                                                                                                                                                                                                                             |
| Connector type:        | screw terminals                                                                                                                                                                                                                                                                                                                               |
| Wireless:              | Wi-Fi, 2.4 GHz - IEEE 802.11g                                                                                                                                                                                                                                                                                                                 |
| Mobile phones support: | The <u>wBox</u> free application on Android     The <u>wBox</u> free application on iOS                                                                                                                                                                                                                                                       |
| Main features:         | <ul> <li>Local control by physical button,</li> <li>schedule,</li> <li>timer,</li> <li>remote access,</li> <li>voice control,</li> <li>Lighting on/off and brightness control,</li> <li>Absence mode - enables random turn on and off the lighting simulating the presence of household members,</li> <li>µWiFi technology support</li> </ul> |
| Housing:               | Plastic                                                                                                                                                                                                                                                                                                                                       |
| "Index of Protection": | IP20                                                                                                                                                                                                                                                                                                                                          |
| Color:                 | Black                                                                                                                                                                                                                                                                                                                                         |
| Operation temp:        | -20 °C 50 °C                                                                                                                                                                                                                                                                                                                                  |