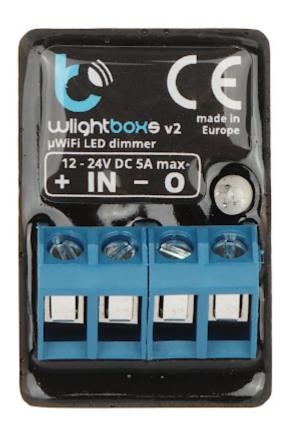

## SMART LED LIGHTING CONTROLLER WLIGHTBOX-S-V2/BLEBOX Wi-Fi,

12 ... 24 V DC

Net: 21.19 EUR Gross: 21.19 EUR

The WLIGHTBOX-S-V2/BLEBOX controller allows to turn on/off and control the brightness of the LED strip. To work with full functionality, the device requires connection to a home Wi-Fi network. Controlling BleBox devices via the cloud requires additionally connecting the home network to the Internet and enabling the "Remote access" function in the device configuration.

**Attention!** Controlling the device with a physical switch is done by shorting / opening the IN contact to the ground. The device can operate with monostable (momentary) push-buttons.

## **SPECIFICATION**

| Application:           | Works with LED lighting - single-color (MONO) 12-24V LED strips                                                                                                                                                                                                                                                                               |
|------------------------|-----------------------------------------------------------------------------------------------------------------------------------------------------------------------------------------------------------------------------------------------------------------------------------------------------------------------------------------------|
| Rated voltage:         | 12 24 V DC                                                                                                                                                                                                                                                                                                                                    |
| Maximal total load:    | 120 W                                                                                                                                                                                                                                                                                                                                         |
| Total maximal current: | 5 A                                                                                                                                                                                                                                                                                                                                           |
| Number of inputs:      | 1                                                                                                                                                                                                                                                                                                                                             |
| Number of outputs:     | 1                                                                                                                                                                                                                                                                                                                                             |
| Connector type:        | screw terminals                                                                                                                                                                                                                                                                                                                               |
| Wireless:              | Wi-Fi, 2.4 GHz - IEEE 802.11g                                                                                                                                                                                                                                                                                                                 |
| Mobile phones support: | The <u>wBox</u> free application on Android     The <u>wBox</u> free application on iOS                                                                                                                                                                                                                                                       |
| Main features:         | <ul> <li>Local control by physical button,</li> <li>schedule,</li> <li>timer,</li> <li>remote access,</li> <li>voice control,</li> <li>Lighting on/off and brightness control,</li> <li>Absence mode - enables random turn on and off the lighting simulating the presence of household members,</li> <li>µWiFi technology support</li> </ul> |
| Housing:               | Plastic                                                                                                                                                                                                                                                                                                                                       |
| "Index of Protection": | IP20                                                                                                                                                                                                                                                                                                                                          |
| Color:                 | Black                                                                                                                                                                                                                                                                                                                                         |
| Operation temp:        | -20 °C 50 °C                                                                                                                                                                                                                                                                                                                                  |