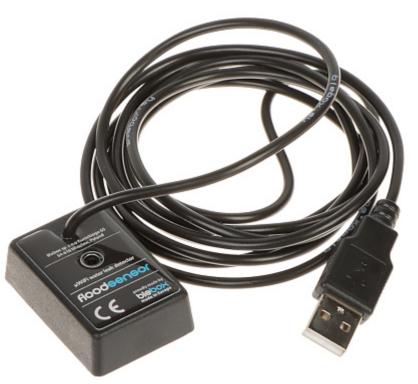

## Code: FLOOD-SENSOR/BLEBOX WATER FLOOD DETECTOR FLOOD-SENSOR/BLEBOX Wi-Fi

Net: 36.75 EUR Gross: 36.75 EUR

The FLOOD-SENSOR/BLEBOX is a flooding, leakage sensor that communicates over a local WiFi network (can operate without Internet). The device should be installed in a place where water leakage may occur and in a place that protects against accidental damage - it should be mounted horizontally, with rivets down, cable up.

## SPECIFICATION

| Support:               | BleBox                                                                                                                                                                                                                                                                                                                                                                                                                                  |
|------------------------|-----------------------------------------------------------------------------------------------------------------------------------------------------------------------------------------------------------------------------------------------------------------------------------------------------------------------------------------------------------------------------------------------------------------------------------------|
| Detection:             | Water                                                                                                                                                                                                                                                                                                                                                                                                                                   |
| Alarm signaling:       | <ul> <li>Signal to the wBox mobile application</li> <li>Acoustic (buzzer) - 75 dB</li> </ul>                                                                                                                                                                                                                                                                                                                                            |
| Frequency range:       | 2.4 GHz Wi-Fi - IEEE 802.11g                                                                                                                                                                                                                                                                                                                                                                                                            |
| Mobile phones support: | <ul> <li>The <u>wBox</u> free application on Android</li> <li>The <u>wBox</u> free application on iOS</li> </ul>                                                                                                                                                                                                                                                                                                                        |
| Power supply:          | 5 V 24 V DC - USB-A (power adapter not included)                                                                                                                                                                                                                                                                                                                                                                                        |
| Power consumption:     | 6 W (max)                                                                                                                                                                                                                                                                                                                                                                                                                               |
| Main features:         | <ul> <li>Length of the cable : 2 m,</li> <li>Charts and measurement history</li> <li>Data export in "*.csv" format</li> <li>Phone notification</li> <li>Internal antenna</li> <li>µWiFi technology support,</li> <li>remote access</li> <li>Controlling BleBox devices</li> <li>Voice control</li> <li>Bidirectional communication</li> <li>Transmission encryption : WPA2-PSK (AEAD)</li> <li>Assembly : self-adhesive tape</li> </ul> |
| Housing:               | Plastic (ABS)                                                                                                                                                                                                                                                                                                                                                                                                                           |
| Color:                 | Black                                                                                                                                                                                                                                                                                                                                                                                                                                   |
| Operation temp:        | -20 50 °C                                                                                                                                                                                                                                                                                                                                                                                                                               |
| Weight:                | 0.04 kg                                                                                                                                                                                                                                                                                                                                                                                                                                 |

## PRESENTATION

Power connector:

USB connector:

DELTA-OPTI Monika Matysiak; https://www.delta.poznan.pl POL; 60-713 Poznań; Graniczna 10 e-mail: delta-opti@delta.poznan.pl; tel: +(48) 61 864 69 60

2024-05-09