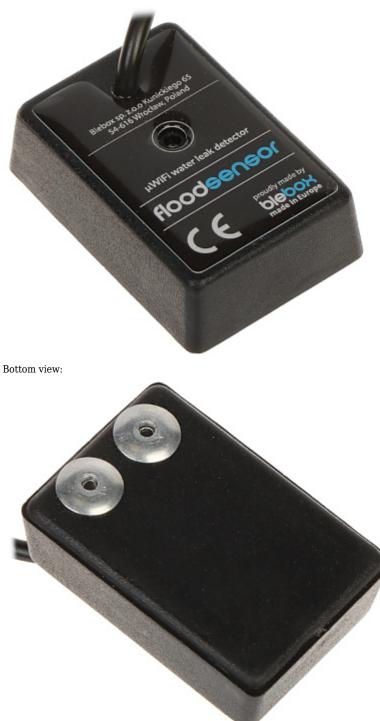

## Code: FLOOD-SENSOR/BLEBOX WATER FLOOD DETECTOR FLOOD-SENSOR/BLEBOX Wi-Fi

Net: 36.75 EUR Gross: 36.75 EUR

The FLOOD-SENSOR/BLEBOX is a flooding, leakage sensor that communicates over a local WiFi network (can operate without Internet). The device should be installed in a place where water leakage may occur and in a place that protects against accidental damage - it should be mounted horizontally, with rivets down, cable up.

## SPECIFICATION

| Support:               | BleBox                                                                                                                                                                                                                                                                                                                                                                                                                                  |
|------------------------|-----------------------------------------------------------------------------------------------------------------------------------------------------------------------------------------------------------------------------------------------------------------------------------------------------------------------------------------------------------------------------------------------------------------------------------------|
| Detection:             | Water                                                                                                                                                                                                                                                                                                                                                                                                                                   |
| Alarm signaling:       | <ul> <li>Signal to the wBox mobile application</li> <li>Acoustic (buzzer) - 75 dB</li> </ul>                                                                                                                                                                                                                                                                                                                                            |
| Frequency range:       | 2.4 GHz Wi-Fi - IEEE 802.11g                                                                                                                                                                                                                                                                                                                                                                                                            |
| Mobile phones support: | <ul> <li>The <u>wBox</u> free application on Android</li> <li>The <u>wBox</u> free application on iOS</li> </ul>                                                                                                                                                                                                                                                                                                                        |
| Power supply:          | 5 V 24 V DC - USB-A (power adapter not included)                                                                                                                                                                                                                                                                                                                                                                                        |
| Power consumption:     | 6 W (max)                                                                                                                                                                                                                                                                                                                                                                                                                               |
| Main features:         | <ul> <li>Length of the cable : 2 m,</li> <li>Charts and measurement history</li> <li>Data export in "*.csv" format</li> <li>Phone notification</li> <li>Internal antenna</li> <li>µWiFi technology support,</li> <li>remote access</li> <li>Controlling BleBox devices</li> <li>Voice control</li> <li>Bidirectional communication</li> <li>Transmission encryption : WPA2-PSK (AEAD)</li> <li>Assembly : self-adhesive tape</li> </ul> |
| Housing:               | Plastic (ABS)                                                                                                                                                                                                                                                                                                                                                                                                                           |
| Color:                 | Black                                                                                                                                                                                                                                                                                                                                                                                                                                   |
| Operation temp:        | -20 50 °C                                                                                                                                                                                                                                                                                                                                                                                                                               |
| Weight:                | 0.04 kg                                                                                                                                                                                                                                                                                                                                                                                                                                 |

## PRESENTATION

Power connector:

USB connector:

DELTA-OPTI Monika Matysiak; https://www.delta.poznan.pl POL; 60-713 Poznań; Graniczna 10 e-mail: delta-opti@delta.poznan.pl; tel: +(48) 61 864 69 60

2024-05-09