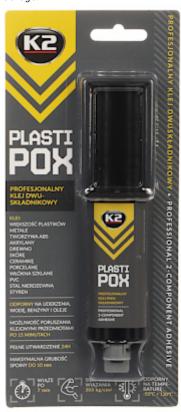

# PROFFESSIONAL 2-COMPONENT ADHESIVE **K2-PLASTIPOX/25G** TUBE 25 g K2

Net: 4.32 EUR Gross: 4.32 EUR

Epoxy adhesive for professional bonding of all kinds of surfaces, especially plastic ones. Permanently bonds most combinations of dissimilar materials such as plastics, metals, ceramics, porcelain, fiberglass, glass, PVC, leather, wood and many other materials.

#### **SPECIFICATION**

| Package:              | Tube 25 g                                                                                                                                                                                                                                                                                                                                                                                                                                                                                                                                |
|-----------------------|------------------------------------------------------------------------------------------------------------------------------------------------------------------------------------------------------------------------------------------------------------------------------------------------------------------------------------------------------------------------------------------------------------------------------------------------------------------------------------------------------------------------------------------|
| Color:                | White                                                                                                                                                                                                                                                                                                                                                                                                                                                                                                                                    |
| Main features:        | Type of glue - epoxy adhesive Application: Plastic, PVC, ABS, Metal, Stainless steel, Glass, Ceramics, Porcelain, Fiberglass, Natural Leather, Wood, and others, Bond strength: 305 kg/cm², Glue bonding time: 7 minutes - initial, 2 h - Bond strength 75 %, 24 h - Full hardening Ability to move the glued object after 15 minutes The adhesive has high resistance to impact, water, gasoline, kerosene and oils. Maximum thickness of the gaps to be filled: 10 mm Temperature strength of fully cured adhesive bond: -55 °C 120 °C |
| Dimensions:           | 182 x 40 x 37 mm                                                                                                                                                                                                                                                                                                                                                                                                                                                                                                                         |
| Manufacturer / Brand: | K2                                                                                                                                                                                                                                                                                                                                                                                                                                                                                                                                       |