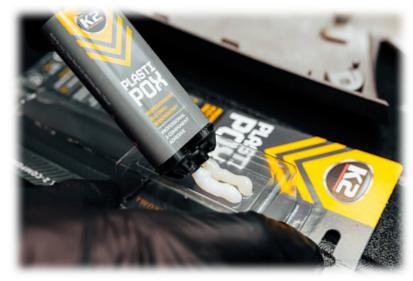

The adhesive has high resistance to impact, water, gasoline, kerosene and oils. Perfectly fills gaps.

The K2-PLASTIPOX/25G is offered in the form of adhesive in a syringe. The innovative syringe applicator guarantees simple use and optimal dosing of both components at the same time. The closed syringe protects the product from drying out, thanks to which the adhesive retains its properties long after opening and does not dry out.

**Attention!** The adhesive does not bond with polyethylene (PE) and polypropylene (PP) plastics.