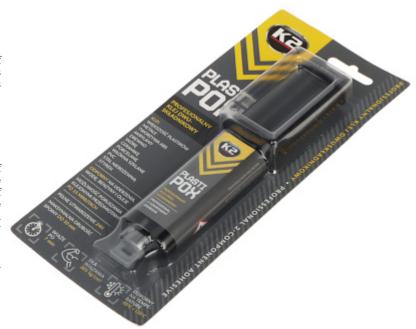

# PROFFESSIONAL 2-COMPONENT ADHESIVE **K2-PLASTIPOX/25G** TUBE 25 g K2

Net: 4.32 EUR Gross: 4.32 EUR

Epoxy adhesive for professional bonding of all kinds of surfaces, especially plastic ones. Permanently bonds most combinations of dissimilar materials such as plastics, metals, ceramics, porcelain, fiberglass, glass, PVC, leather, wood and many other materials.

#### **SPECIFICATION**

| Package:              | Tube 25 g                                                                                                                                                                                                                                                                                                                                                                                                                                                                                                                                |
|-----------------------|------------------------------------------------------------------------------------------------------------------------------------------------------------------------------------------------------------------------------------------------------------------------------------------------------------------------------------------------------------------------------------------------------------------------------------------------------------------------------------------------------------------------------------------|
| Color:                | White                                                                                                                                                                                                                                                                                                                                                                                                                                                                                                                                    |
| Main features:        | Type of glue - epoxy adhesive Application: Plastic, PVC, ABS, Metal, Stainless steel, Glass, Ceramics, Porcelain, Fiberglass, Natural Leather, Wood, and others, Bond strength: 305 kg/cm², Glue bonding time: 7 minutes - initial, 2 h - Bond strength 75 %, 24 h - Full hardening Ability to move the glued object after 15 minutes The adhesive has high resistance to impact, water, gasoline, kerosene and oils. Maximum thickness of the gaps to be filled: 10 mm Temperature strength of fully cured adhesive bond: -55 °C 120 °C |
| Dimensions:           | 182 x 40 x 37 mm                                                                                                                                                                                                                                                                                                                                                                                                                                                                                                                         |
| Manufacturer / Brand: | K2                                                                                                                                                                                                                                                                                                                                                                                                                                                                                                                                       |