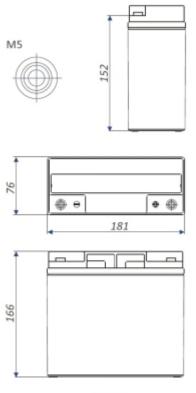

## SPECIFICATION

| Battery charging current: | max. 12 A                                 |
|---------------------------|-------------------------------------------|
| Battery type:             | $LiFePO_4$ lithium-iron-phosphate battery |
| Battery lifetime:         | > 2000 cycles @ 80 % DoD                  |
| Connector:                | M5 screw                                  |
| Weight:                   | 2.9 kg                                    |
| Dimensions:               | 181 x 76 x 166 mm                         |
| Manufacturer / Brand:     | EUROPOWER                                 |
| Guarantee:                | 5 years                                   |

## PRESENTATION

Dimensions:

+/- 2mm