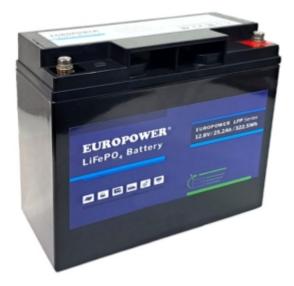

## Code: 12.8V/25AH/LIFEPO4-EP BATTERY **12.8V/25AH/LIFEPO4-EP** EUROPOWER

Net: 233.60 EUR Gross: 233.60 EUR

The lithium-iron-phosphate battery is characterized by exceptional durability, current efficiency and charging speed. It is also a more durable and lighter alternative to lead-acid batteries.

The batteries are equipped with the BMS battery management system, which not only controls the charging and discharging of the battery, but also the temperature, ensuring safety and extending the life to the maximum. The Bluetooth interface allows you to monitor the status of the battery.

The LiFePO<sub>4</sub> batteries are designed to withstand even the harshest conditions and wherever the size and weight of the energy source are important. Example applications: electric cars, campers, scooters, electric boats, wheelchairs, lawn mowers, photovoltaic installations, UPS, alarm and fire protection systems, access control and monitoring systems, etc.