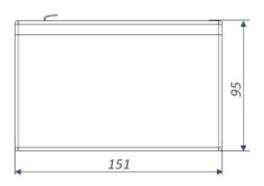

## **SPECIFICATION**

| Battery capacity:         | 12 Ah                                              |
|---------------------------|----------------------------------------------------|
| Rated voltage:            | 12.8 V                                             |
| Battery charging current: | max. 6 A                                           |
| Battery type:             | LiFePO <sub>4</sub> lithium-iron-phosphate battery |
| Battery lifetime:         | > 2000 cycles @ 80 % DoD                           |
| Connector:                | T2 (F2) type - FASTON 250                          |
| Weight:                   | 1.3 kg                                             |
| Dimensions:               | 151 x 65 x 95 mm                                   |
| Manufacturer / Brand:     | EUROPOWER                                          |
| Guarantee:                | 5 years                                            |

## **PRESENTATION**

Dimensions:

DELTA-OPTI Monika Matysiak; https://www.delta.poznan.pl POL; 60-713 Poznań; Graniczna 10 e-mail: delta-opti@delta.poznan.pl; tel: +(48) 61 864 69 60

2024-05-08 1/2

PACKAGE

Dimensions (L x W x H): 0x0x0 mm Gross Weight: 0 kg