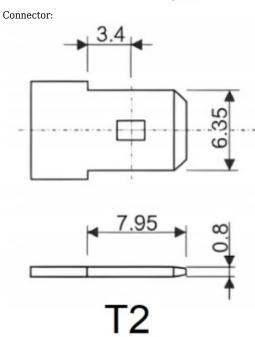

## **SPECIFICATION**

| Battery capacity:         | 12 Ah                                              |
|---------------------------|----------------------------------------------------|
| Rated voltage:            | 12.8 V                                             |
| Battery charging current: | max. 6 A                                           |
| Battery type:             | LiFePO <sub>4</sub> lithium-iron-phosphate battery |
| Battery lifetime:         | > 2000 cycles @ 80 % DoD                           |
| Connector:                | T2 (F2) type - FASTON 250                          |
| Weight:                   | 1.3 kg                                             |
| Dimensions:               | 151 x 65 x 95 mm                                   |
| Manufacturer / Brand:     | EUROPOWER                                          |
| Guarantee:                | 5 years                                            |