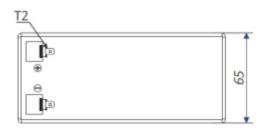

## **SPECIFICATION**

| Battery capacity:         | 12 Ah                                              |
|---------------------------|----------------------------------------------------|
| Rated voltage:            | 12.8 V                                             |
| Battery charging current: | max. 6 A                                           |
| Battery type:             | LiFePO <sub>4</sub> lithium-iron-phosphate battery |
| Battery lifetime:         | > 2000 cycles @ 80 % DoD                           |
| Connector:                | T2 (F2) type - FASTON 250                          |
| Weight:                   | 1.3 kg                                             |
| Dimensions:               | 151 x 65 x 95 mm                                   |
| Manufacturer / Brand:     | EUROPOWER                                          |
| Guarantee:                | 5 years                                            |

## **PRESENTATION**

Dimensions:

DELTA-OPTI Monika Matysiak; https://www.delta.poznan.pl POL; 60-713 Poznań; Graniczna 10 e-mail: delta-opti@delta.poznan.pl; tel: +(48) 61 864 69 60

2024-05-08 1/2

PACKAGE

Dimensions (L x W x H): 0x0x0 mm Gross Weight: 0 kg