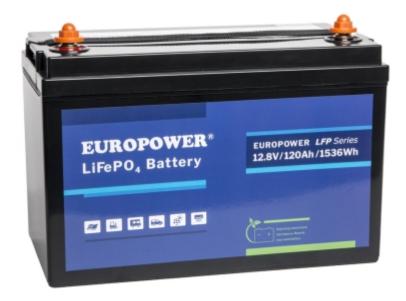

## Code: 12.8V/120AH/LIFEPO4-EP BATTERY **12.8V/120AH/LIFEPO4-EP** EUROPOWER

Net: 835.77 EUR Gross: 835.77 EUR

The lithium-iron-phosphate battery is characterized by exceptional durability, current efficiency and charging speed. It is also a more durable and lighter alternative to lead-acid batteries.

## SPECIFICATION

| Battery capacity:         | 120 Ah                                 |
|---------------------------|----------------------------------------|
| Rated voltage:            | 12.8 V                                 |
| Battery charging current: | max. 60 A                              |
| Battery type:             | LiFePO4 lithium-iron-phosphate battery |
| Battery lifetime:         | > 2000 cycles @ 80 % DoD               |
| Connector:                | M8 screw                               |
| Weight:                   | 18 kg                                  |
| Dimensions:               | 330 x 172 x 215 mm                     |
| Manufacturer / Brand:     | EUROPOWER                              |
| Guarantee:                | 5 years                                |