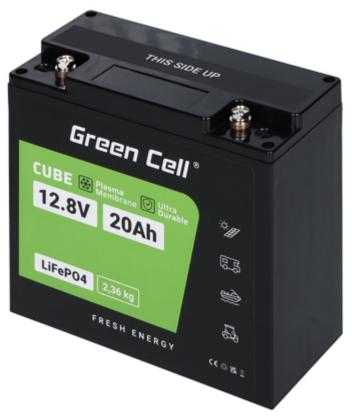

## Code: 12.8V/20AH/LIFEPO4-GC BATTERY **12.8V/20AH/LIFEPO4-GC** Green Cell

Net: 118.98 EUR Gross: 118.98 EUR

The lithium-iron-phosphate battery is characterized by exceptional durability, current efficiency and charging speed. It is also a more durable and lighter alternative to lead-acid batteries.

## **SPECIFICATION**

| Battery capacity:         | 20 Ah                                              |
|---------------------------|----------------------------------------------------|
| Rated voltage:            | 12.8 V                                             |
| Battery charging current: | 10 A                                               |
| Battery type:             | LiFePO <sub>4</sub> lithium-iron-phosphate battery |
| Battery lifetime:         | > 10 years ( > 2000 cycles @ 85 % DoD )            |
| Connector:                | M5 screw                                           |
| Weight:                   | 2.34 kg                                            |
| Dimensions:               | 181 x 76 x 170 mm                                  |
| Manufacturer / Brand:     | Green Cell                                         |
| Guarantee:                | 2 years                                            |