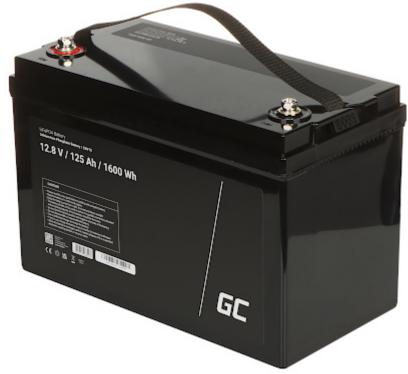

## Code: 12.8V/125AH/LIFEPO4-GC BATTERY **12.8V/125AH/LIFEPO4-GC** Green Cell

Net: 585.69 EUR Gross: 585.69 EUR

The lithium-iron-phosphate battery is characterized by exceptional durability, current efficiency and charging speed. It is also a more durable and lighter alternative to lead-acid batteries.

## **SPECIFICATION**

| Battery capacity:         | 125 Ah                                             |
|---------------------------|----------------------------------------------------|
| Rated voltage:            | 12.8 V                                             |
| Battery charging current: | 50 A                                               |
| Battery type:             | LiFePO <sub>4</sub> lithium-iron-phosphate battery |
| Battery lifetime:         | > 10 years ( > 2000 cycles @ 85 % DoD )            |
| Connector:                | M8 screw                                           |
| Weight:                   | 12.5 kg                                            |
| Dimensions:               | 329 x 172 x 217 mm                                 |
| Manufacturer / Brand:     | Green Cell                                         |
| Guarantee:                | 2 years                                            |