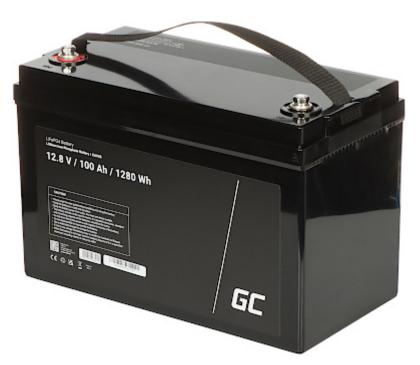

## BATTERY 12.8V/100AH/LIFEPO4-GC Green Cell

Net: 463.67 EUR Gross: 463.67 EUR

The lithium-iron-phosphate battery is characterized by exceptional durability, current efficiency and charging speed. It is also a more durable and lighter alternative to lead-acid batteries.

## **SPECIFICATION**

| Battery capacity:         | 100 Ah                                          |
|---------------------------|-------------------------------------------------|
| Rated voltage:            | 12.8 V                                          |
| Battery charging current: | 50 A                                            |
| Battery type:             | ${\rm LiFePO_4}$ lithium-iron-phosphate battery |
| Battery lifetime:         | > 10 years ( > 2000 cycles @ 85 % DoD )         |
| Connector:                | M8 screw                                        |
| Weight:                   | 10.6 kg                                         |
| Dimensions:               | 329 x 172 x 217 mm                              |
| Manufacturer / Brand:     | Green Cell                                      |
| Guarantee:                | 2 years                                         |

## **PRESENTATION**

Connectors:

DELTA-OPTI Monika Matysiak; https://www.delta.poznan.pl POL; 60-713 Poznań; Graniczna 10 e-mail: delta-opti@delta.poznan.pl; tel: +(48) 61 864 69 60

2024-05-08 1/2