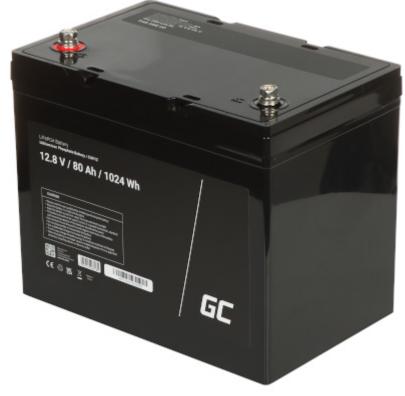

## Code: 12.8V/80AH/LIFEPO4-GC BATTERY **12.8V/80AH/LIFEPO4-GC** Green Cell

Net: 401.92 EUR Gross: 401.92 EUR

The lithium-iron-phosphate battery is characterized by exceptional durability, current efficiency and charging speed. It is also a more durable and lighter alternative to lead-acid batteries.

## SPECIFICATION

| Battery capacity:         | 80 Ah                                              |
|---------------------------|----------------------------------------------------|
| Rated voltage:            | 12.8 V                                             |
| Battery charging current: | 40 A                                               |
| Battery type:             | LiFePO <sub>4</sub> lithium-iron-phosphate battery |
| Battery lifetime:         | > 10 years ( > 2000 cycles @ 85 % DoD )            |
| Connector:                | M8 screw                                           |
| Weight:                   | 9.7 kg                                             |
| Dimensions:               | 260 x 168 x 211 mm                                 |
| Manufacturer / Brand:     | Green Cell                                         |
| Guarantee:                | 2 years                                            |

## PRESENTATION

Connectors:

DELTA-OPTI Monika Matysiak; https://www.delta.poznan.pl POL; 60-713 Poznań; Graniczna 10 e-mail: delta-opti@delta.poznan.pl; tel: +(48) 61 864 69 60