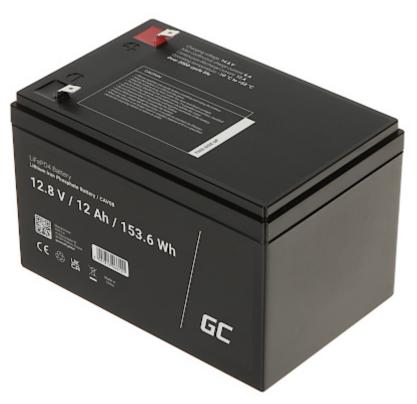

# Code: 12.8V/12AH/LIFEPO4-GC

# BATTERY 12.8V/12AH/LIFEPO4-GC Green Cell

Net: 79.86 EUR Gross: 79.86 EUR

The lithium-iron-phosphate battery is characterized by exceptional durability, current efficiency and charging speed. It is also a more durable and lighter alternative to lead-acid batteries.

# **SPECIFICATION**

| Battery capacity:         | 12 Ah                                           |
|---------------------------|-------------------------------------------------|
| Rated voltage:            | 12.8 V                                          |
| Battery charging current: | 6 A                                             |
| Battery type:             | ${\rm LiFePO_4}$ lithium-iron-phosphate battery |
| Battery lifetime:         | > 10 years ( > 2000 cycles @ 85 % DoD )         |
| Connector:                | T2 (F2) type - FASTON 250                       |
| Weight:                   | 1.41 kg                                         |
| Dimensions:               | 151 x 99 x 95 mm                                |
| Manufacturer / Brand:     | Green Cell                                      |
| Guarantee:                | 2 years                                         |