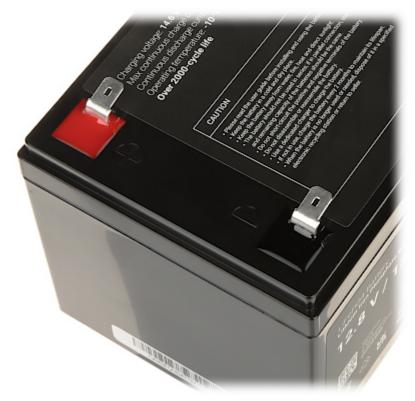

-------------------------|
| Rated voltage:            | 12.8 V                                          |
| Battery charging current: | 6 A                                             |
| Battery type:             | ${\rm LiFePO_4}$ lithium-iron-phosphate battery |
| Battery lifetime:         | > 10 years ( > 2000 cycles @ 85 % DoD )         |
| Connector:                | T2 (F2) type - FASTON 250                       |
| Weight:                   | 1.41 kg                                         |
| Dimensions:               | 151 x 99 x 95 mm                                |
| Manufacturer / Brand:     | Green Cell                                      |
| Guarantee:                | 2 years                                         |

#### **PRESENTATION**

Connectors:

2024-05-08 1/2



# Connector:



# PACKAGE

Dimensions (L x W x H): 0x0x0 mm Gross Weight: 0 kg

2024-05-08