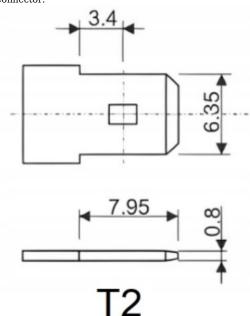

# **SPECIFICATION**

| Battery capacity:         | 12 Ah                                           |
|---------------------------|-------------------------------------------------|
| Rated voltage:            | 12.8 V                                          |
| Battery charging current: | 6 A                                             |
| Battery type:             | ${\rm LiFePO_4}$ lithium-iron-phosphate battery |
| Battery lifetime:         | > 10 years ( > 2000 cycles @ 85 % DoD )         |
| Connector:                | T2 (F2) type - FASTON 250                       |
| Weight:                   | 1.41 kg                                         |
| Dimensions:               | 151 x 99 x 95 mm                                |
| Manufacturer / Brand:     | Green Cell                                      |
| Guarantee:                | 2 years                                         |

# Connector: