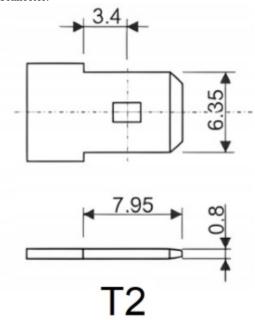

### **SPECIFICATION**

| Battery capacity:         | 7 Ah                                               |
|---------------------------|----------------------------------------------------|
| Rated voltage:            | 12.8 V                                             |
| Battery charging current: | 5 A                                                |
| Battery type:             | LiFePO <sub>4</sub> lithium-iron-phosphate battery |
| Battery lifetime:         | > 10 years ( > 2000 cycles @ 85 % DoD )            |
| Connector:                | T2 (F2) type - FASTON 250                          |
| Weight:                   | 0.92 kg                                            |
| Dimensions:               | 151 x 65 x 95 mm                                   |
| Manufacturer / Brand:     | Green Cell                                         |
| Guarantee:                | 2 years                                            |

# Connector: