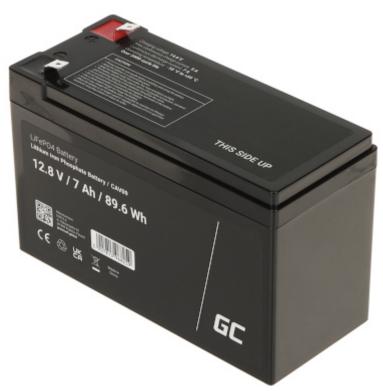

# BATTERY 12.8V/7AH/LIFEPO4-GC Green Cell

Net: 69.13 EUR Gross: 69.13 EUR

The lithium-iron-phosphate battery is characterized by exceptional durability, current efficiency and charging speed. It is also a more durable and lighter alternative to lead-acid batteries.

### **SPECIFICATION**

| Battery capacity:         | 7 Ah                                               |
|---------------------------|----------------------------------------------------|
| Rated voltage:            | 12.8 V                                             |
| Battery charging current: | 5 A                                                |
| Battery type:             | LiFePO <sub>4</sub> lithium-iron-phosphate battery |
| Battery lifetime:         | > 10 years ( > 2000 cycles @ 85 % DoD )            |
| Connector:                | T2 (F2) type - FASTON 250                          |
| Weight:                   | 0.92 kg                                            |
| Dimensions:               | 151 x 65 x 95 mm                                   |
| Manufacturer / Brand:     | Green Cell                                         |
| Guarantee:                | 2 years                                            |