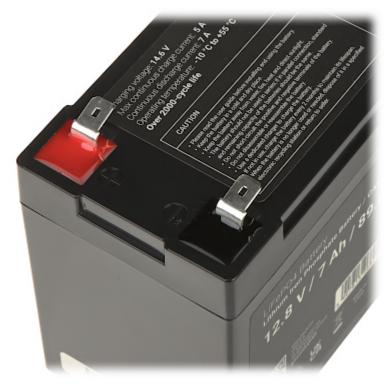

## PRESENTATION

Connectors:

2024-05-08 1/2

# Connector:

### **SPECIFICATION**

| Battery capacity:         | 7 Ah                                               |
|---------------------------|----------------------------------------------------|
| Rated voltage:            | 12.8 V                                             |
| Battery charging current: | 5 A                                                |
| Battery type:             | LiFePO <sub>4</sub> lithium-iron-phosphate battery |
| Battery lifetime:         | > 10 years ( > 2000 cycles @ 85 % DoD )            |
| Connector:                | T2 (F2) type - FASTON 250                          |
| Weight:                   | 0.92 kg                                            |
| Dimensions:               | 151 x 65 x 95 mm                                   |
| Manufacturer / Brand:     | Green Cell                                         |
| Guarantee:                | 2 years                                            |