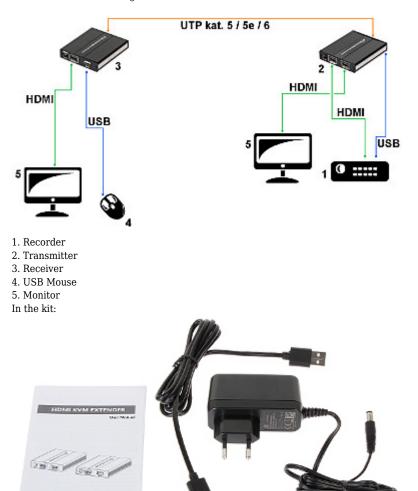

|
| Guarantee:                     | 2 years                                                                                                                                                                                                                                                                                                                                    |

#### PRESENTATION

Transmitter and receiver connectors:





Top view:



DELTA-OPTI Monika Matysiak; https://www.delta.poznan.pl POL; 60-713 Poznań; Graniczna 10 e-mail: delta-opti@delta.poznan.pl; tel: +(48) 61 864 69 60



Connection schematic diagram:



#### **OUR OPINIONS**

# Ð

- $\circ$  The HDMI+USB-EX-60 is a more recent device compared to HDMI+USB-EX-100 model. Despite the smaller range, the use of a higher sampling frequency definitely improved the image quality and the comfort of the mouse operations.
- $\circ\;$  Very good image quality with no visible distortions caused by compression.
- $\circ~$  No delays in signal transmission.

#### PACKAGE

Dimensions (L x W x H): 0x0x0 mm Gross Weight: 0 kg



DELTA-OPTI Monika Matysiak; https://www.delta.poznan.pl POL; 60-713 Poznań; Graniczna 10 e-mail: delta-opti@delta.poznan.pl; tel: +(48) 61 864 69 60