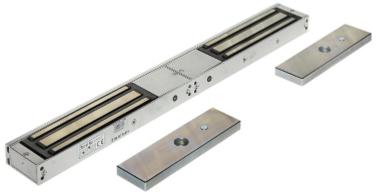

## DOUBLE ELECTROMAGNETIC LOCK ATLO-ML-D362

Net: 24.78 EUR Gross: 24.78 EUR

Electromagnetic lock, surface, double. With a simple design and modern manufacturing technology, is a reliable device to lock doors and gates. It operates reversibly - it is open when power is off. Force an entry closed by lock requires the use of force of  $>360\ \rm kg$ . The lock is composed of two elements: electromagnet (usually mounted in the frame) and lock plate (usually mounted in the door). Error free operation of the lock is a result of lack the mechanical elements, which after some time become damaged.

In the kit: