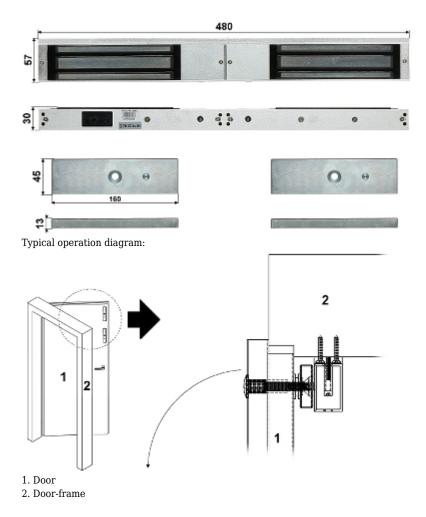

## **SPECIFICATION**

| Load capacity:        | 2 x 361 kg                                                                                          |
|-----------------------|-----------------------------------------------------------------------------------------------------|
| Rated voltage:        | 12 V DC                                                                                             |
| Current consumption:  | 2 x 400 mA                                                                                          |
| Main features:        | LED indication, The NO/NC output indicating opening the door Device is designed for indoor use only |
| Weight:               | 3.95 kg (total)                                                                                     |
| Dimensions:           | 480 x 57 x 43 mm (total)                                                                            |
| Manufacturer / Brand: | ATLO                                                                                                |
| Guarantee:            | 3 years                                                                                             |

## PRESENTATION

2024-04-18

Should pay attention to rubber pads mounted between the door and the movable element of the lock. These pads ensure proper fit the lock elements with the door when it is closed.