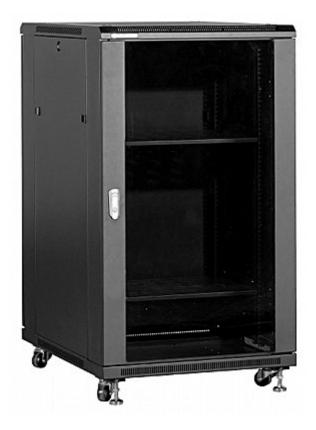

# STANDING RACK CABINET R19-22U/600

Net: 2 986.15 NOK Gross: 2 986.15 NOK

More and more home devices to LAN, RTV, CCTV installations are made with a view to the RACK system, so that their installation is aesthetically pleasing, and that devices are protected against accidental mechanical damages.

The R19-22U/600 cabinet is suitable for mounting all sorts of devices in standard 19" rack housings. Ideal solution for installing DVRs, power units, splitters, headends, network devices, etc. Inside the cabinet can be also place the devices that are not in standard RACK-19" housings, for example DVRs, multiswitches, RTV-SAT amplifiers, modulators. For this purpose the user should mount additional shelf/shelves available for RACK cabinet.

#### **SPECIFICATION**

| Internal width:  | 19 "                                                                                                                                                                                                                                                                                                                                                                       |
|------------------|----------------------------------------------------------------------------------------------------------------------------------------------------------------------------------------------------------------------------------------------------------------------------------------------------------------------------------------------------------------------------|
| Internal height: | 22 U                                                                                                                                                                                                                                                                                                                                                                       |
| External width:  | 600 mm                                                                                                                                                                                                                                                                                                                                                                     |
| External height: | 1200 mm                                                                                                                                                                                                                                                                                                                                                                    |
| External depth:  | 600 mm                                                                                                                                                                                                                                                                                                                                                                     |
| Color:           | Black RAL9004                                                                                                                                                                                                                                                                                                                                                              |
| Door:            | <ul><li>Front: glass</li><li>Side: metal, snap-in</li><li>Rear: metal, hinges</li></ul>                                                                                                                                                                                                                                                                                    |
| Main features:   | <ul> <li>Holes for cables: in rear panel, on top, in the bottom</li> <li>Removable side panels</li> <li>Possibility to mount the door as left or right</li> <li>2 keys included, 2 shelves 4-point mounted</li> <li>Four rack rails for mounting devices (2x front, 2x rear)</li> <li>Framework with bearing strength of 500 kg is made of high toughness steel</li> </ul> |
| Weight:          | 55 kg                                                                                                                                                                                                                                                                                                                                                                      |
| Guarantee:       | 2 years                                                                                                                                                                                                                                                                                                                                                                    |