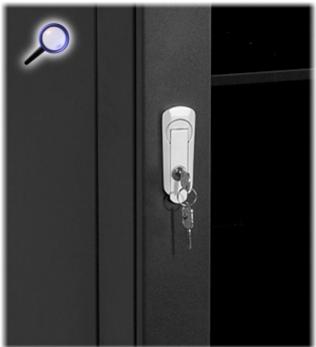

#### PRESENTATION

Cabinet without side panels, with opened front door:

2024-07-02

View of the cabinet lock:

In the kit: