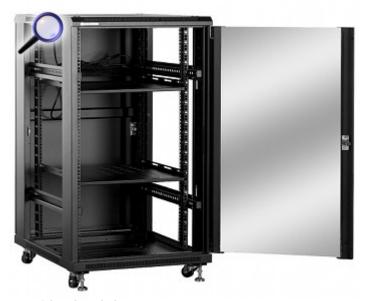

#### PRESENTATION

Cabinet without side panels, with opened front door:

2024-07-02

View of the cabinet lock:

In the kit: