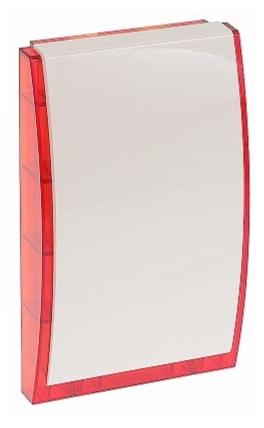

## Code: ASP-105-R WIRELESS OUTDOOR SIREN ASP-105-R SATEL

Net: 63.64 EUR Gross: 63.64 EUR

Outdoor, wirelessly triggered opto-acoustic siren designed to use in burglary and robbery signaling systems. Optical signaling source are LEDs, and acoustical signaling is generating by piezo transducer.

Siren requires +12 V DC voltage powering (battery is use as backup power supply only).

High-impact polycarbonate enclosure, featuring a very high mechanical strength and guarantees aesthetic appearance of siren even after many years of using. Construction enables high level of tamper protection (against opening and removing from mounting surface). Device is equipped with internal sealed lead acid backup battery with a capacity of 1.2Ah.

## **SPECIFICATION**

| Support:                     | Satel ABAX                                                                                                                                                                                                                                                                      |
|------------------------------|---------------------------------------------------------------------------------------------------------------------------------------------------------------------------------------------------------------------------------------------------------------------------------|
| Sound pressure level:        | 120 dB                                                                                                                                                                                                                                                                          |
| Main features:               | <ul> <li>Tamper protection (detection of removing from mounting surface and enclosure opening)</li> <li>Remote configuration</li> <li>Optical and acoustic signaling is triggered independently, by radio</li> <li>Radio communication range (at open area) to 500 m</li> </ul> |
| Color:                       | Red                                                                                                                                                                                                                                                                             |
| Power supply:                | $12 \text{ V DC} \pm 15\%$ (powering from external adapter)                                                                                                                                                                                                                     |
| Maximal current consumption: | 265 mA                                                                                                                                                                                                                                                                          |
| Internal backup battery:     | 6 V / 1.2 Ah (included)                                                                                                                                                                                                                                                         |
| Operation temp:              | -25 °C 70 °C                                                                                                                                                                                                                                                                    |
| Weight:                      | 0.92 kg                                                                                                                                                                                                                                                                         |
| Dimensions:                  | 148 x 254 x 64 mm                                                                                                                                                                                                                                                               |
| Manufacturer / Brand:        | SATEL                                                                                                                                                                                                                                                                           |
| Guarantee:                   | 2 years                                                                                                                                                                                                                                                                         |