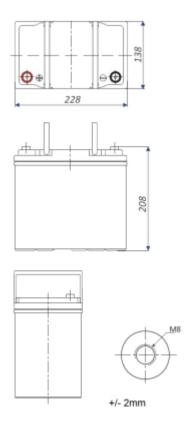

## **SPECIFICATION**

| Battery capacity:         | 64 Ah                                              |
|---------------------------|----------------------------------------------------|
| Rated voltage:            | 12.8 V                                             |
| Battery charging current: | max. 32 A                                          |
| Battery type:             | LiFePO <sub>4</sub> lithium-iron-phosphate battery |
| Battery lifetime:         | > 2000 cycles @ 80 % DoD                           |
| Connector:                | M8 screw                                           |
| Weight:                   | 7.8 kg                                             |
| Dimensions:               | 228 x 138 x 208 mm                                 |
| Manufacturer / Brand:     | EUROPOWER                                          |
| Guarantee:                | 5 years                                            |

## PRESENTATION

Dimensions:

DELTA-OPTI Monika Matysiak; https://www.delta.poznan.pl POL; 60-713 Poznań; Graniczna 10 e-mail: delta-opti@delta.poznan.pl; tel: +(48) 61 864 69 60

2024-06-26 1/2