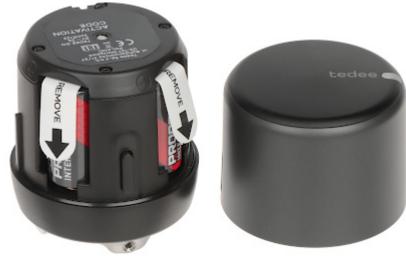

## Internal view, after remove the cover:

Place for batteries 3 x 3V CR123A:

DELTA-OPTI Monika Matysiak; https://www.delta.poznan.pl POL; 60-713 Poznań; Graniczna 10 e-mail: delta-opti@delta.poznan.pl; tel: +(48) 61 864 69 60