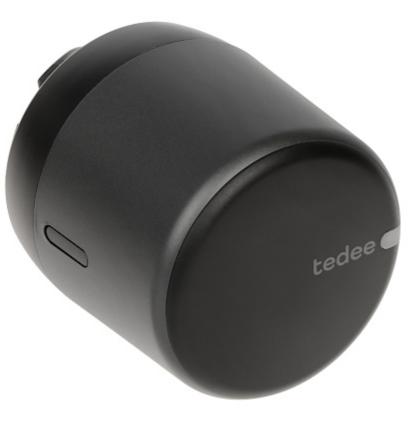

## Code: TEDEE-GO/GC SMART DOOR LOCK **TEDEE-GO/GC** Bluetooth, Tedee GERDA Net: 4 914.47 CZK Gross: 4 914.47 CZK

The smart lock allows you to remotely open the door to your home, apartment or business.

DELTA-OPTI Monika Matysiak; https://www.delta.poznan.pl POL; 60-713 Poznań; Graniczna 10 e-mail: delta-opti@delta.poznan.pl; tel: +(48) 61 864 69 60

| Housing:                       | Plastic (ABS)    |
|--------------------------------|------------------|
| "Index of Protection":         | IP20             |
| Color:                         | Graphite + Black |
| Operation temp:                | 10 °C 40 °C      |
| Permissible relative humidity: | max. 65 %        |
| Weight:                        | 0.232 kg         |
| Dimensions:                    | Ø 58 x 65 mm     |
| Manufacturer / Brand:          | GERDA / Tedee    |
| Guarantee:                     | 2 years          |