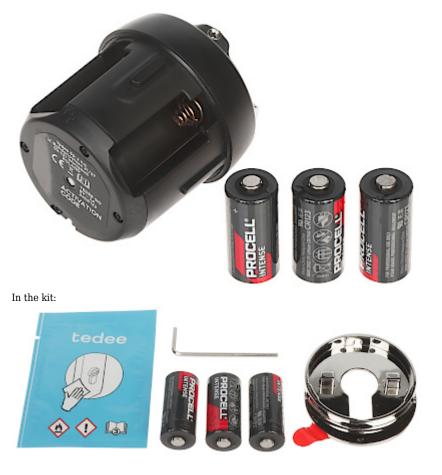

## Internal view, after remove the cover:

Place for batteries 3 x 3V CR123A:

DELTA-OPTI Monika Matysiak; https://www.delta.poznan.pl POL; 60-713 Poznań; Graniczna 10 e-mail: delta-opti@delta.poznan.pl; tel: +(48) 61 864 69 60

## SPECIFICATION

| Application:           | opening and closing the lock                                                                                                                                                                                                                                                                                                                                                                                                                                                                                                                                                                                                                                                                                                                                                                                                             |
|------------------------|------------------------------------------------------------------------------------------------------------------------------------------------------------------------------------------------------------------------------------------------------------------------------------------------------------------------------------------------------------------------------------------------------------------------------------------------------------------------------------------------------------------------------------------------------------------------------------------------------------------------------------------------------------------------------------------------------------------------------------------------------------------------------------------------------------------------------------------|
| Compatible lock type:  | <ul><li>European cylinder with emergency function</li><li>Adapter available : Nordic, American</li></ul>                                                                                                                                                                                                                                                                                                                                                                                                                                                                                                                                                                                                                                                                                                                                 |
| Wireless:              | Bluetooth, 2.4 GHz - BLE 5.0                                                                                                                                                                                                                                                                                                                                                                                                                                                                                                                                                                                                                                                                                                                                                                                                             |
| Mobile phones support: | <ul> <li>The <u>Tedee</u> free application on Android</li> <li>The <u>Tedee</u> free application on iOS</li> </ul>                                                                                                                                                                                                                                                                                                                                                                                                                                                                                                                                                                                                                                                                                                                       |
| Main features:         | Remote control and management - Tedee application :<br>- remote access,<br>- Phone notification,<br>- Activity log,<br>- auto-open and close,<br>- Setting scenarios by different events,<br>- voice control<br>• Bi-directional encrypted radio communication : TLS 1.3<br>• Secure virtual key - 256-bit data encryption<br>• Remote opening of the door<br>• lock button<br>• Opening the door : manual, lock button, Tedee application<br>• 3 levels of access, password-protected<br>• Compatibility with many smart home systems (e.g. Apple HomeKit, Google<br>Assistant, Amazon Alexa, Homey, Fibaro, Grenton, eeDomus, Consolomio)<br>• LED indication<br>• Full compatibility with inward-opening doors<br>• Compatibility with outward-opening doors : min. 40 mm (the distance between the cylinder axis and the door frame) |
| Power supply:          | 3 x Battery CR123A 3 V (included)                                                                                                                                                                                                                                                                                                                                                                                                                                                                                                                                                                                                                                                                                                                                                                                                        |
| Backup time:           | 6 8 months                                                                                                                                                                                                                                                                                                                                                                                                                                                                                                                                                                                                                                                                                                                                                                                                                               |