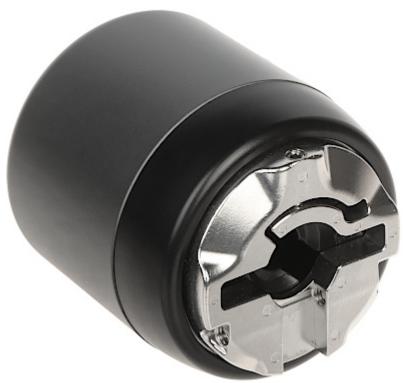

|



DELTA-OPTI Monika Matysiak; https://www.delta.poznan.pl POL; 60-713 Poznań; Graniczna 10 e-mail: delta-opti@delta.poznan.pl; tel: +(48) 61 864 69 60

| Housing:                       | Plastic (ABS)    |
|--------------------------------|------------------|
| "Index of Protection":         | IP20             |
| Color:                         | Graphite + Black |
| Operation temp:                | 10 °C 40 °C      |
| Permissible relative humidity: | max. 65 %        |
| Weight:                        | 0.232 kg         |
| Dimensions:                    | Ø 58 x 65 mm     |
| Manufacturer / Brand:          | GERDA / Tedee    |
| Guarantee:                     | 2 years          |

## PRESENTATION

Rear view:



## Internal view, after remove the cover:



Place for batteries 3 x 3V CR123A:



DELTA-OPTI Monika Matysiak; https://www.delta.poznan.pl POL; 60-713 Poznań; Graniczna 10 e-mail: delta-opti@delta.poznan.pl; tel: +(48) 61 864 69 60

2024-05-24



PACKAGE

Dimensions (L x W x H): 0x0x0 mm Gross Weight: 0 kg