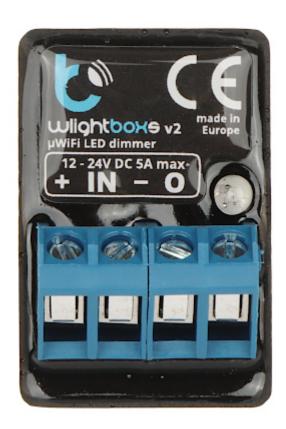

**Attention!** Controlling the device with a physical switch is done by shorting / opening the IN contact to the ground. The device can operate with monostable (momentary) push-buttons.

## **SPECIFICATION**

| Application:           | Works with LED lighting - single-color (MONO) 12-24V LED strips                                                                                                                                                                                                                                                                               |
|------------------------|-----------------------------------------------------------------------------------------------------------------------------------------------------------------------------------------------------------------------------------------------------------------------------------------------------------------------------------------------|
| Rated voltage:         | 12 24 V DC                                                                                                                                                                                                                                                                                                                                    |
| Maximal total load:    | 120 W                                                                                                                                                                                                                                                                                                                                         |
| Total maximal current: | 5 A                                                                                                                                                                                                                                                                                                                                           |
| Number of inputs:      | 1                                                                                                                                                                                                                                                                                                                                             |
| Number of outputs:     | 1                                                                                                                                                                                                                                                                                                                                             |
| Connector type:        | screw terminals                                                                                                                                                                                                                                                                                                                               |
| Wireless:              | Wi-Fi, 2.4 GHz - IEEE 802.11g                                                                                                                                                                                                                                                                                                                 |
| Mobile phones support: | The <u>wBox</u> free application on Android     The <u>wBox</u> free application on iOS                                                                                                                                                                                                                                                       |
| Main features:         | <ul> <li>Local control by physical button,</li> <li>schedule,</li> <li>timer,</li> <li>remote access,</li> <li>voice control,</li> <li>Lighting on/off and brightness control,</li> <li>Absence mode - enables random turn on and off the lighting simulating the presence of household members,</li> <li>µWiFi technology support</li> </ul> |
| Housing:               | Plastic                                                                                                                                                                                                                                                                                                                                       |
| "Index of Protection": | IP20                                                                                                                                                                                                                                                                                                                                          |
| Color:                 | Black                                                                                                                                                                                                                                                                                                                                         |
| Operation temp:        | -20 °C 50 °C                                                                                                                                                                                                                                                                                                                                  |