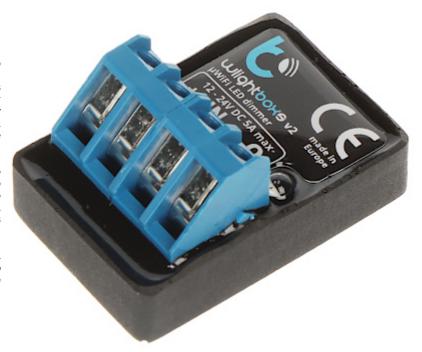

## **SPECIFICATION**

| Application:           | Works with LED lighting - single-color (MONO) 12-24V LED strips                                                                                                                                                                                                                                                                               |
|------------------------|-----------------------------------------------------------------------------------------------------------------------------------------------------------------------------------------------------------------------------------------------------------------------------------------------------------------------------------------------|
| Rated voltage:         | 12 24 V DC                                                                                                                                                                                                                                                                                                                                    |
| Maximal total load:    | 120 W                                                                                                                                                                                                                                                                                                                                         |
| Total maximal current: | 5 A                                                                                                                                                                                                                                                                                                                                           |
| Number of inputs:      | 1                                                                                                                                                                                                                                                                                                                                             |
| Number of outputs:     | 1                                                                                                                                                                                                                                                                                                                                             |
| Connector type:        | screw terminals                                                                                                                                                                                                                                                                                                                               |
| Wireless:              | Wi-Fi, 2.4 GHz - IEEE 802.11g                                                                                                                                                                                                                                                                                                                 |
| Mobile phones support: | The <u>wBox</u> free application on Android     The <u>wBox</u> free application on iOS                                                                                                                                                                                                                                                       |
| Main features:         | <ul> <li>Local control by physical button,</li> <li>schedule,</li> <li>timer,</li> <li>remote access,</li> <li>voice control,</li> <li>Lighting on/off and brightness control,</li> <li>Absence mode - enables random turn on and off the lighting simulating the presence of household members,</li> <li>µWiFi technology support</li> </ul> |
| Housing:               | Plastic                                                                                                                                                                                                                                                                                                                                       |
| "Index of Protection": | IP20                                                                                                                                                                                                                                                                                                                                          |
| Color:                 | Black                                                                                                                                                                                                                                                                                                                                         |
| Operation temp:        | -20 °C 50 °C                                                                                                                                                                                                                                                                                                                                  |