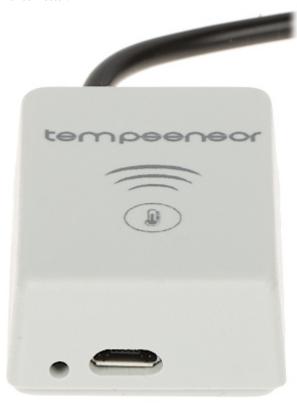

r:                | White                                                                             |
|-----------------------|-----------------------------------------------------------------------------------|
| Operation temp:       | -20 50 °C                                                                         |
| Weight:               | 0.03 kg                                                                           |
| Dimensions:           | • 45 x 31 x 15 mm<br>• Ø 6 x 30 mm - Probe<br>• 1 m - Length of the cable (Probe) |
| Manufacturer / Brand: | BleBox                                                                            |
| Guarantee:            | 2 years                                                                           |

## PRESENTATION

Power connector:



## PACKAGE

| Dimensions (L x W x H): 0x0x0 mm | Gross Weight: 0 kg |
|----------------------------------|--------------------|
|----------------------------------|--------------------|

2024-05-25