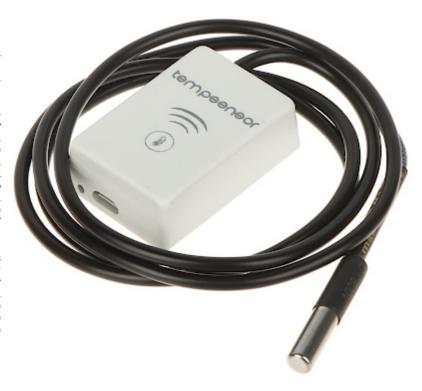

## TEMPERATURE SENSOR **TEMP-SENSOR/BLEBOX** Wi-Fi

Net: 17.26 EUR Gross: 17.26 EUR

The TEMP-SENSOR/BLEBOX wireless sensor allows you to remotely read the temperature from anywhere. The device is designed for indoor or outdoor use in places protected from rain.

## **SPECIFICATION**

| Support:               | BleBox                                                                                                                                                                                                                                                                                                                                                                                                                                                                                                                               |  |
|------------------------|--------------------------------------------------------------------------------------------------------------------------------------------------------------------------------------------------------------------------------------------------------------------------------------------------------------------------------------------------------------------------------------------------------------------------------------------------------------------------------------------------------------------------------------|--|
| Detection:             | Temperature                                                                                                                                                                                                                                                                                                                                                                                                                                                                                                                          |  |
| Measurement range:     | -55 125 °C                                                                                                                                                                                                                                                                                                                                                                                                                                                                                                                           |  |
| Alarm signaling:       | Signal to the wBox mobile application                                                                                                                                                                                                                                                                                                                                                                                                                                                                                                |  |
| Frequency range:       | 2.4 GHz Wi-Fi - IEEE 802.11g                                                                                                                                                                                                                                                                                                                                                                                                                                                                                                         |  |
| Mobile phones support: | The wBox free application on Android     The wBox free application on iOS                                                                                                                                                                                                                                                                                                                                                                                                                                                            |  |
| Power supply:          | 5 V DC - micro USB (power adapter not included)                                                                                                                                                                                                                                                                                                                                                                                                                                                                                      |  |
| Power consumption:     | < 1 W                                                                                                                                                                                                                                                                                                                                                                                                                                                                                                                                |  |
| Main features:         | • Two programmable temperature thresholds (upper and lower) • Measuring accuracy: 0.5 °C (-10 85 °C) • Determining the trend of changes • Charts and measurement history • Data export in "*.csv" format • Phone notification • Controlling BleBox devices • Voice control • Internal antenna • µWiFi technology support, • remote access, • Bidirectional communication • Transmission encryption: WPA2-PSK (AEAD) • Waterproof probe - the ability to measure water temperature • self test feature • Assembly: self-adhesive tape |  |
| Housing:               | Plastic (ABS)                                                                                                                                                                                                                                                                                                                                                                                                                                                                                                                        |  |
| "Index of Protection": | IP32                                                                                                                                                                                                                                                                                                                                                                                                                                                                                                                                 |  |