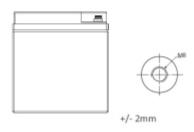

## **SPECIFICATION**

| Battery capacity:         | 46 Ah                                           |
|---------------------------|-------------------------------------------------|
| Rated voltage:            | 12.8 V                                          |
| Battery charging current: | max. 23 A                                       |
| Battery type:             | ${\rm LiFePO_4}$ lithium-iron-phosphate battery |
| Battery lifetime:         | > 2000 cycles @ 80 % DoD                        |
| Connector:                | M8 screw                                        |
| Weight:                   | 5.9 kg                                          |
| Dimensions:               | 195 x 165 x 175 mm                              |
| Manufacturer / Brand:     | EUROPOWER                                       |
| Guarantee:                | 5 years                                         |

## **PRESENTATION**

Dimensions:

DELTA-OPTI Monika Matysiak; https://www.delta.poznan.pl POL; 60-713 Poznań; Graniczna 10 e-mail: delta-opti@delta.poznan.pl; tel: +(48) 61 864 69 60

2024-05-24 1/2