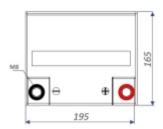

## **SPECIFICATION**

| Battery capacity:         | 46 Ah                                           |
|---------------------------|-------------------------------------------------|
| Rated voltage:            | 12.8 V                                          |
| Battery charging current: | max. 23 A                                       |
| Battery type:             | ${\rm LiFePO_4}$ lithium-iron-phosphate battery |
| Battery lifetime:         | > 2000 cycles @ 80 % DoD                        |
| Connector:                | M8 screw                                        |
| Weight:                   | 5.9 kg                                          |
| Dimensions:               | 195 x 165 x 175 mm                              |
| Manufacturer / Brand:     | EUROPOWER                                       |
| Guarantee:                | 5 years                                         |

## **PRESENTATION**

Dimensions:

DELTA-OPTI Monika Matysiak; https://www.delta.poznan.pl POL; 60-713 Poznań; Graniczna 10 e-mail: delta-opti@delta.poznan.pl; tel: +(48) 61 864 69 60

2024-05-24 1/2