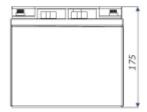

## **SPECIFICATION**

| Battery capacity:         | 46 Ah                                           |
|---------------------------|-------------------------------------------------|
| Rated voltage:            | 12.8 V                                          |
| Battery charging current: | max. 23 A                                       |
| Battery type:             | ${\rm LiFePO_4}$ lithium-iron-phosphate battery |
| Battery lifetime:         | > 2000 cycles @ 80 % DoD                        |
| Connector:                | M8 screw                                        |
| Weight:                   | 5.9 kg                                          |
| Dimensions:               | 195 x 165 x 175 mm                              |
| Manufacturer / Brand:     | EUROPOWER                                       |
| Guarantee:                | 5 years                                         |

## **PRESENTATION**

Dimensions:

DELTA-OPTI Monika Matysiak; https://www.delta.poznan.pl POL; 60-713 Poznań; Graniczna 10 e-mail: delta-opti@delta.poznan.pl; tel: +(48) 61 864 69 60

2024-05-24 1/2