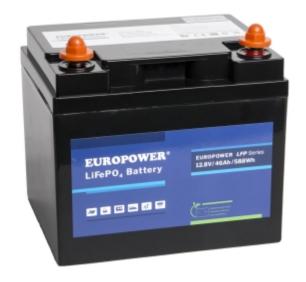

## BATTERY **12.8V/46AH/LIFEPO4-EP** EUROPOWER

Net: 2 674.85 DKK Gross: 2 674.85 DKK

The lithium-iron-phosphate battery is characterized by exceptional durability, current efficiency and charging speed. It is also a more durable and lighter alternative to lead-acid batteries.

The batteries are equipped with the BMS battery management system, which not only controls the charging and discharging of the battery, but also the temperature, ensuring safety and extending the life to the maximum. The Bluetooth interface allows you to monitor the status of the battery.

The LiFePO<sub>4</sub> batteries are designed to withstand even the harshest conditions and wherever the size and weight of the energy source are important. Example applications: electric cars, campers, scooters, electric boats, wheelchairs, lawn mowers, photovoltaic installations, UPS, alarm and fire protection systems, access control and monitoring systems, etc.