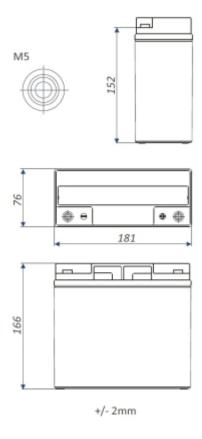

## **SPECIFICATION**

| Battery capacity:         | 25 Ah                                              |
|---------------------------|----------------------------------------------------|
| Rated voltage:            | 12.8 V                                             |
| Battery charging current: | max. 12 A                                          |
| Battery type:             | LiFePO <sub>4</sub> lithium-iron-phosphate battery |
| Battery lifetime:         | > 2000 cycles @ 80 % DoD                           |
| Connector:                | M5 screw                                           |
| Weight:                   | 2.9 kg                                             |
| Dimensions:               | 181 x 76 x 166 mm                                  |
| Manufacturer / Brand:     | EUROPOWER                                          |
| Guarantee:                | 5 years                                            |

## PRESENTATION

Dimensions:

DELTA-OPTI Monika Matysiak; https://www.delta.poznan.pl POL; 60-713 Poznań; Graniczna 10 e-mail: delta-opti@delta.poznan.pl; tel: +(48) 61 864 69 60

2024-05-23 1/2