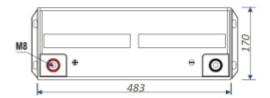

## **SPECIFICATION**

| Battery capacity:         | 150 Ah                                             |
|---------------------------|----------------------------------------------------|
| Rated voltage:            | 12.8 V                                             |
| Battery charging current: | max. 75 A                                          |
| Battery type:             | LiFePO <sub>4</sub> lithium-iron-phosphate battery |
| Battery lifetime:         | > 2000 cycles @ 80 % DoD                           |
| Connector:                | M8 screw                                           |
| Weight:                   | 19.7 kg                                            |
| Dimensions:               | 483 x 170 x 235 mm                                 |
| Manufacturer / Brand:     | EUROPOWER                                          |
| Guarantee:                | 5 years                                            |

## PRESENTATION

Dimensions:

DELTA-OPTI Monika Matysiak; https://www.delta.poznan.pl POL; 60-713 Poznań; Graniczna 10 e-mail: delta-opti@delta.poznan.pl; tel: +(48) 61 864 69 60

2024-06-05 1/2