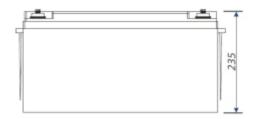

## **SPECIFICATION**

| Battery capacity:         | 150 Ah                                             |
|---------------------------|----------------------------------------------------|
| Rated voltage:            | 12.8 V                                             |
| Battery charging current: | max. 75 A                                          |
| Battery type:             | LiFePO <sub>4</sub> lithium-iron-phosphate battery |
| Battery lifetime:         | > 2000 cycles @ 80 % DoD                           |
| Connector:                | M8 screw                                           |
| Weight:                   | 19.7 kg                                            |
| Dimensions:               | 483 x 170 x 235 mm                                 |
| Manufacturer / Brand:     | EUROPOWER                                          |
| Guarantee:                | 5 years                                            |

## PRESENTATION

Dimensions:

DELTA-OPTI Monika Matysiak; https://www.delta.poznan.pl POL; 60-713 Poznań; Graniczna 10 e-mail: delta-opti@delta.poznan.pl; tel: +(48) 61 864 69 60

2024-06-05 1/2