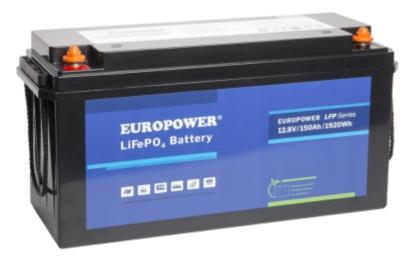

## BATTERY **12.8V/150AH/LIFEPO4-EP** EUROPOWER

Net: 1 036.56 EUR Gross: 1 036.56 EUR

The lithium-iron-phosphate battery is characterized by exceptional durability, current efficiency and charging speed. It is also a more durable and lighter alternative to lead-acid batteries.

## **SPECIFICATION**

| Battery capacity:         | 150 Ah                                             |
|---------------------------|----------------------------------------------------|
| Rated voltage:            | 12.8 V                                             |
| Battery charging current: | max. 75 A                                          |
| Battery type:             | LiFePO <sub>4</sub> lithium-iron-phosphate battery |
| Battery lifetime:         | > 2000 cycles @ 80 % DoD                           |
| Connector:                | M8 screw                                           |
| Weight:                   | 19.7 kg                                            |
| Dimensions:               | 483 x 170 x 235 mm                                 |
| Manufacturer / Brand:     | EUROPOWER                                          |
| Guarantee:                | 5 years                                            |