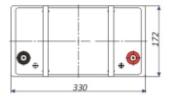

## SPECIFICATION

| Battery capacity:         | 120 Ah                                 |
|---------------------------|----------------------------------------|
| Rated voltage:            | 12.8 V                                 |
| Battery charging current: | max. 60 A                              |
| Battery type:             | LiFePO4 lithium-iron-phosphate battery |
| Battery lifetime:         | > 2000 cycles @ 80 % DoD               |
| Connector:                | M8 screw                               |
| Weight:                   | 18 kg                                  |
| Dimensions:               | 330 x 172 x 215 mm                     |
| Manufacturer / Brand:     | EUROPOWER                              |
| Guarantee:                | 5 years                                |

## PRESENTATION

Dimensions:

+/- 2mm