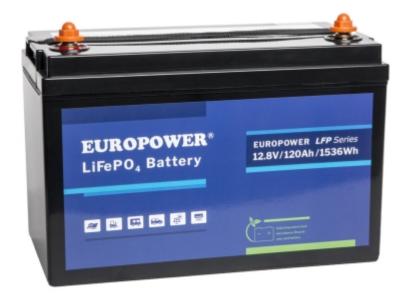

## Code: 12.8V/120AH/LIFEPO4-EP BATTERY **12.8V/120AH/LIFEPO4-EP** EUROPOWER

Net: 843.92 EUR Gross: 843.92 EUR

The lithium-iron-phosphate battery is characterized by exceptional durability, current efficiency and charging speed. It is also a more durable and lighter alternative to lead-acid batteries.

The batteries are equipped with the BMS battery management system, which not only controls the charging and discharging of the battery, but also the temperature, ensuring safety and extending the life to the maximum. The Bluetooth interface allows you to monitor the status of the battery.

## SPECIFICATION

| Battery capacity:         | 120 Ah                                 |
|---------------------------|----------------------------------------|
| Rated voltage:            | 12.8 V                                 |
| Battery charging current: | max. 60 A                              |
| Battery type:             | LiFePO4 lithium-iron-phosphate battery |
| Battery lifetime:         | > 2000 cycles @ 80 % DoD               |
| Connector:                | M8 screw                               |
| Weight:                   | 18 kg                                  |
| Dimensions:               | 330 x 172 x 215 mm                     |
| Manufacturer / Brand:     | EUROPOWER                              |
| Guarantee:                | 5 years                                |