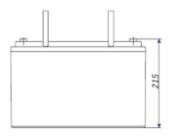

## SPECIFICATION

| Battery capacity:         | 120 Ah                                 |
|---------------------------|----------------------------------------|
| Rated voltage:            | 12.8 V                                 |
| Battery charging current: | max. 60 A                              |
| Battery type:             | LiFePO4 lithium-iron-phosphate battery |
| Battery lifetime:         | > 2000 cycles @ 80 % DoD               |
| Connector:                | M8 screw                               |
| Weight:                   | 18 kg                                  |
| Dimensions:               | 330 x 172 x 215 mm                     |
| Manufacturer / Brand:     | EUROPOWER                              |
| Guarantee:                | 5 years                                |

## PRESENTATION

Dimensions:

+/- 2mm