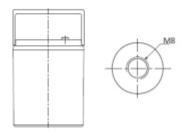

## SPECIFICATION

| Battery capacity:         | 120 Ah                                 |
|---------------------------|----------------------------------------|
| Rated voltage:            | 12.8 V                                 |
| Battery charging current: | max. 60 A                              |
| Battery type:             | LiFePO4 lithium-iron-phosphate battery |
| Battery lifetime:         | > 2000 cycles @ 80 % DoD               |
| Connector:                | M8 screw                               |
| Weight:                   | 18 kg                                  |
| Dimensions:               | 330 x 172 x 215 mm                     |
| Manufacturer / Brand:     | EUROPOWER                              |
| Guarantee:                | 5 years                                |

## PRESENTATION

Dimensions:

+/- 2mm