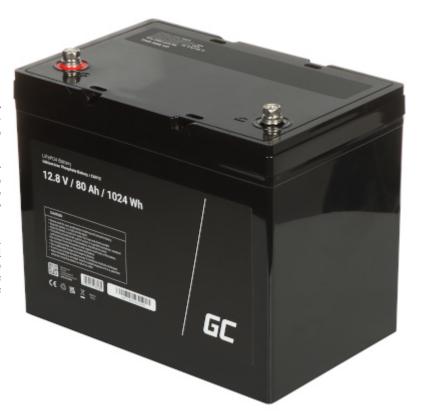

### Code: 12.8V/80AH/LIFEPO4-GC

# BATTERY 12.8V/80AH/LIFEPO4-GC Green Cell

Net: 406.59 EUR Gross: 406.59 EUR

The lithium-iron-phosphate battery is characterized by exceptional durability, current efficiency and charging speed. It is also a more durable and lighter alternative to lead-acid batteries.

#### **SPECIFICATION**

| Battery capacity:         | 80 Ah                                              |
|---------------------------|----------------------------------------------------|
| Rated voltage:            | 12.8 V                                             |
| Battery charging current: | 40 A                                               |
| Battery type:             | LiFePO <sub>4</sub> lithium-iron-phosphate battery |
| Battery lifetime:         | > 10 years ( > 2000 cycles @ 85 % DoD )            |
| Connector:                | M8 screw                                           |
| Weight:                   | 9.7 kg                                             |
| Dimensions:               | 260 x 168 x 211 mm                                 |
| Manufacturer / Brand:     | Green Cell                                         |
| Guarantee:                | 2 years                                            |