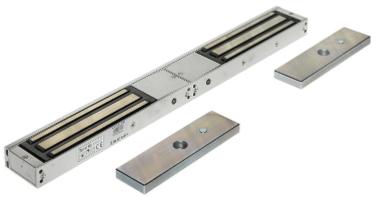

## Code: ATLO-ML-D362 DOUBLE ELECTROMAGNETIC LOCK ATLO-ML-D362 Net: 25.16 EUR Gross: 25.16 EUR

Electromagnetic lock, surface, double. With a simple design and modern manufacturing technology, is a reliable device to lock doors and gates. It operates reversibly - it is open when power is off. Force an entry closed by lock requires the use of force of > 360 kg. The lock is composed of two elements: electromagnet (usually mounted in the frame) and lock plate (usually mounted in the door). Error free operation of the lock is a result of lack the mechanical elements, which after some time become damaged.

## **SPECIFICATION**

| Load capacity:        | 2 x 361 kg                                                                                                                                |
|-----------------------|-------------------------------------------------------------------------------------------------------------------------------------------|
| Rated voltage:        | 12 V DC                                                                                                                                   |
| Current consumption:  | 2 x 400 mA                                                                                                                                |
| Main features:        | <ul> <li>LED indication,</li> <li>The NO/NC output indicating opening the door</li> <li>Device is designed for indoor use only</li> </ul> |
| Weight:               | 3.95 kg (total)                                                                                                                           |
| Dimensions:           | 480 x 57 x 43 mm (total)                                                                                                                  |
| Manufacturer / Brand: | ATLO                                                                                                                                      |
| Guarantee:            | 3 years                                                                                                                                   |