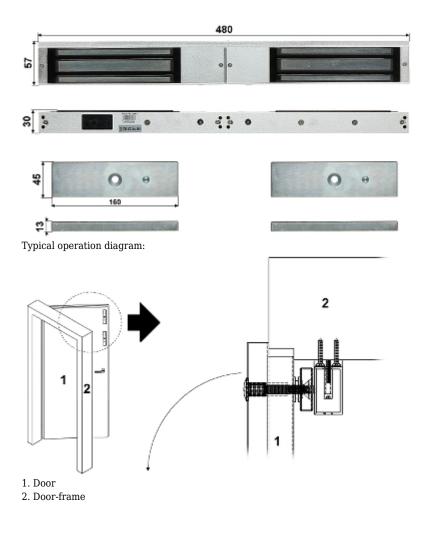

## **SPECIFICATION**

| Load capacity:        | 2 x 361 kg                                                                                                                                |
|-----------------------|-------------------------------------------------------------------------------------------------------------------------------------------|
| Rated voltage:        | 12 V DC                                                                                                                                   |
| Current consumption:  | 2 x 400 mA                                                                                                                                |
| Main features:        | <ul> <li>LED indication,</li> <li>The NO/NC output indicating opening the door</li> <li>Device is designed for indoor use only</li> </ul> |
| Weight:               | 3.95 kg (total)                                                                                                                           |
| Dimensions:           | 480 x 57 x 43 mm (total)                                                                                                                  |
| Manufacturer / Brand: | ATLO                                                                                                                                      |
| Guarantee:            | 3 years                                                                                                                                   |

## PRESENTATION

Dimensions:

DELTA-OPTI Monika Matysiak; https://www.delta.poznan.pl POL; 60-713 Poznań; Graniczna 10 e-mail: delta-opti@delta.poznan.pl; tel: +(48) 61 864 69 60

2024-05-24

Should pay attention to rubber pads mounted between the door and the movable element of the lock. These pads ensure proper fit the lock elements with the door when it is closed. In the kit: