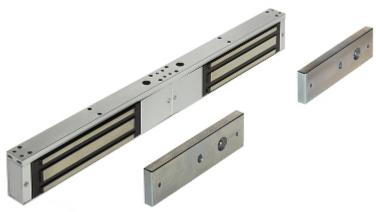

## Code: ATLO-ML-D362 DOUBLE ELECTROMAGNETIC LOCK ATLO-ML-D362 Net: 25.16 EUR Gross: 25.16 EUR

Electromagnetic lock, surface, double. With a simple design and modern manufacturing technology, is a reliable device to lock doors and gates. It operates reversibly - it is open when power is off. Force an entry closed by lock requires the use of force of > 360 kg. The lock is composed of two elements: electromagnet (usually mounted in the frame) and lock plate (usually mounted in the door). Error free operation of the lock is a result of lack the mechanical elements, which after some time become damaged.

## **SPECIFICATION**

| Load capacity:        | 2 x 361 kg                                                                                                                                |
|-----------------------|-------------------------------------------------------------------------------------------------------------------------------------------|
| Rated voltage:        | 12 V DC                                                                                                                                   |
| Current consumption:  | 2 x 400 mA                                                                                                                                |
| Main features:        | <ul> <li>LED indication,</li> <li>The NO/NC output indicating opening the door</li> <li>Device is designed for indoor use only</li> </ul> |
| Weight:               | 3.95 kg (total)                                                                                                                           |
| Dimensions:           | 480 x 57 x 43 mm (total)                                                                                                                  |
| Manufacturer / Brand: | ATLO                                                                                                                                      |
| Guarantee:            | 3 years                                                                                                                                   |