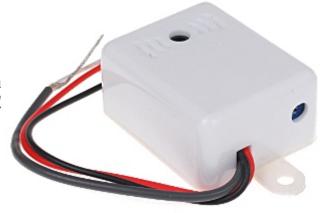

## ADJUSTABLE AUDIO MODULE SM-8/R

The SM-8/R is designed to listen to sound from the surroundings and operate with DVRs. The device is equipped with microphone built-in inside aesthetic plastic housing, making it ideal for arranging practically at any room

| Bandwidth:           | 200 Hz 10 kHz        |
|----------------------|----------------------|
| Operation area:      | 5 150 m <sup>2</sup> |
| Gain adjustment:     | 1x 500x              |
| Power supply:        | 6 12 V               |
| Current consumption: | 12 mA                |
| Output impedance:    | 600 Ω                |
| Housing:             | Plastic              |
| Dimensions:          | 39 x 31 x 18 mm      |
| Weight:              | 0.025 kg             |
| Guarantee:           | 2 years              |