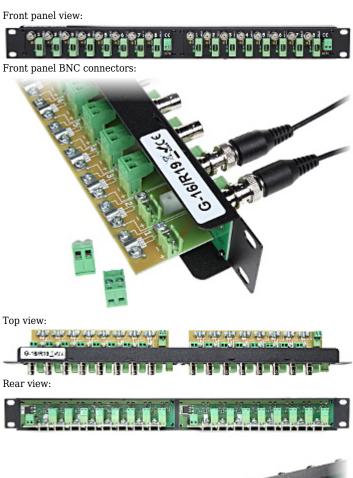

## Code: G-16/R19 VIDEO DISTRIBUTOR G-16/R19 Net: 115.23 EUR Gross: 115.23 EUR

The G-16/R19 device allows to comfortable connect 2x8 YAP type CCTV cables and orderly power supply distribution from one higher power unit. The G-16/R19 distributor splits the power into 2x8 outputs, each of them is protected by fuse and has indication of output voltage (the corresponding LED glows when the voltage is present at the output). The G-16/R19 has three power inputs, which are connected to each other. It does not matter to which connector we connect the power voltage, so it is possible to use cable with DC 2.1/5.5 power plug or isolated wires. The devices can be also connected in series, for example: from the cable terminals of the first device DC IN to the second G-16/R19 device input DC IN via WT-2.1 cable. The device is ideal for connection with 2.1/5.5mm power adapter plugs and YAP75 cables, which are used in installations of cameras.

## SPECIFICATION

| Standard:                                      | CVDC DAL (NTCC                                                                                                                                                                                                                               |
|------------------------------------------------|----------------------------------------------------------------------------------------------------------------------------------------------------------------------------------------------------------------------------------------------|
|                                                | CVBS - PAL / NTSC                                                                                                                                                                                                                            |
| Number of video outputs:                       | 16 pcs BNC socket                                                                                                                                                                                                                            |
| Number of video inputs:                        | 16 pcs screw terminals                                                                                                                                                                                                                       |
| Number of power outputs:                       | 16 pcs Cable terminals                                                                                                                                                                                                                       |
| Number of power inputs:                        | 6 pcs 2.1/5.5mm socket / cable terminals                                                                                                                                                                                                     |
| Maximal power supply current:                  | 2x10 A                                                                                                                                                                                                                                       |
| Maximal current for single output:             | 1 A                                                                                                                                                                                                                                          |
| Type of fuses:                                 | 1A/250V, 5/20mm, delayed                                                                                                                                                                                                                     |
| Power supply:                                  | 8 30 V DC (typical 12V)                                                                                                                                                                                                                      |
| Device current consumption (for different Uz): | 12 V = 150 mA / 30 V = 250 mA                                                                                                                                                                                                                |
| LEDs application:                              | <ul> <li>red "POWER" - indicates the power voltage (DC IN)</li> <li>green "PWR LED" - indicates the fuse blown (if there is no light means the fuse blown)</li> <li>yellow "VIDEO LED" - indicate the video signals</li> </ul>               |
| Max. current:                                  | <ul> <li>150mA camera - 98 meters (R=3,40hm/100m)</li> <li>150mA camera - 60 meters (R=5,50hm/100m)</li> <li>650mA camera + thermostat - 22 meters (R=3,40hm/100m)</li> <li>650mA camera + thermostat - 14 meters (R=5,50hm/100m)</li> </ul> |
| Assembly:                                      | Rack 10"                                                                                                                                                                                                                                     |
| Housing:                                       | Metal                                                                                                                                                                                                                                        |
| Color:                                         | Black                                                                                                                                                                                                                                        |
| Operation temp. / Relative humidity:           | -50 °C 55 °C / < 95 %                                                                                                                                                                                                                        |
| Weight:                                        | 0.6 kg                                                                                                                                                                                                                                       |
| Dimensions:                                    | 480 x 48 x 44 mm                                                                                                                                                                                                                             |
| Manufacturer / Brand:                          | DELTA                                                                                                                                                                                                                                        |
| Guarantee:                                     | 3 years                                                                                                                                                                                                                                      |