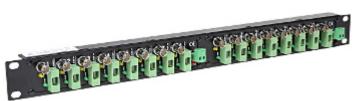

## Code: G-16/R19 VIDEO DISTRIBUTOR G-16/R19 Net: 115.23 EUR Gross: 115.23 EUR

The G-16/R19 device allows to comfortable connect 2x8 YAP type CCTV cables and orderly power supply distribution from one higher power unit. The G-16/R19 distributor splits the power into 2x8 outputs, each of them is protected by fuse and has indication of output voltage (the corresponding LED glows when the voltage is present at the output). The G-16/R19 has three power inputs, which are connected to each other. It does not matter to which connector we connect the power voltage, so it is possible to use cable with DC 2.1/5.5 power plug or isolated wires. The devices can be also connected in series, for example: from the cable terminals of the first device DC IN to the second G-16/R19 device input DC IN via WT-2.1 cable. The device is ideal for connection with 2.1/5.5mm power adapter plugs and YAP75 cables, which are used in installations of cameras.

## SPECIFICATION

| Standard:                                      | CVDC DAL (NTCC                                                                                                                                                                                                                               |
|------------------------------------------------|----------------------------------------------------------------------------------------------------------------------------------------------------------------------------------------------------------------------------------------------|
|                                                | CVBS - PAL / NTSC                                                                                                                                                                                                                            |
| Number of video outputs:                       | 16 pcs BNC socket                                                                                                                                                                                                                            |
| Number of video inputs:                        | 16 pcs screw terminals                                                                                                                                                                                                                       |
| Number of power outputs:                       | 16 pcs Cable terminals                                                                                                                                                                                                                       |
| Number of power inputs:                        | 6 pcs 2.1/5.5mm socket / cable terminals                                                                                                                                                                                                     |
| Maximal power supply current:                  | 2x10 A                                                                                                                                                                                                                                       |
| Maximal current for single output:             | 1 A                                                                                                                                                                                                                                          |
| Type of fuses:                                 | 1A/250V, 5/20mm, delayed                                                                                                                                                                                                                     |
| Power supply:                                  | 8 30 V DC (typical 12V)                                                                                                                                                                                                                      |
| Device current consumption (for different Uz): | 12 V = 150 mA / 30 V = 250 mA                                                                                                                                                                                                                |
| LEDs application:                              | <ul> <li>red "POWER" - indicates the power voltage (DC IN)</li> <li>green "PWR LED" - indicates the fuse blown (if there is no light means the fuse blown)</li> <li>yellow "VIDEO LED" - indicate the video signals</li> </ul>               |
| Max. current:                                  | <ul> <li>150mA camera - 98 meters (R=3,40hm/100m)</li> <li>150mA camera - 60 meters (R=5,50hm/100m)</li> <li>650mA camera + thermostat - 22 meters (R=3,40hm/100m)</li> <li>650mA camera + thermostat - 14 meters (R=5,50hm/100m)</li> </ul> |
| Assembly:                                      | Rack 10"                                                                                                                                                                                                                                     |
| Housing:                                       | Metal                                                                                                                                                                                                                                        |
| Color:                                         | Black                                                                                                                                                                                                                                        |
| Operation temp. / Relative humidity:           | -50 °C 55 °C / < 95 %                                                                                                                                                                                                                        |
| Weight:                                        | 0.6 kg                                                                                                                                                                                                                                       |
| Dimensions:                                    | 480 x 48 x 44 mm                                                                                                                                                                                                                             |
| Manufacturer / Brand:                          | DELTA                                                                                                                                                                                                                                        |
| Guarantee:                                     | 3 years                                                                                                                                                                                                                                      |