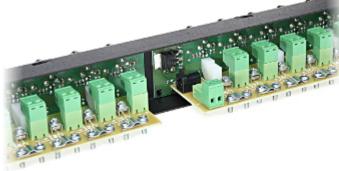

## Code: G-16/R19 VIDEO DISTRIBUTOR G-16/R19 Net: 115.23 EUR Gross: 115.23 EUR

The G-16/R19 device allows to comfortable connect 2x8 YAP type CCTV cables and orderly power supply distribution from one higher power unit. The G-16/R19 distributor splits the power into 2x8 outputs, each of them is protected by fuse and has indication of output voltage (the corresponding LED glows when the voltage is present at the output). The G-16/R19 has three power inputs, which are connected to each other. It does not matter to which connector we connect the power voltage, so it is possible to use cable with DC 2.1/5.5 power plug or isolated wires. The devices can be also connected in series, for example: from the cable terminals of the first device DC IN to the second G-16/R19 device input DC IN via WT-2.1 cable. The device is ideal for connection with 2.1/5.5mm power adapter plugs and YAP75 cables, which are used in installations of cameras.

## SPECIFICATION

| Standard:                                      | CVDC DAL (NTCC                                                                                                                                                                                                                               |
|------------------------------------------------|----------------------------------------------------------------------------------------------------------------------------------------------------------------------------------------------------------------------------------------------|
|                                                | CVBS - PAL / NTSC                                                                                                                                                                                                                            |
| Number of video outputs:                       | 16 pcs BNC socket                                                                                                                                                                                                                            |
| Number of video inputs:                        | 16 pcs screw terminals                                                                                                                                                                                                                       |
| Number of power outputs:                       | 16 pcs Cable terminals                                                                                                                                                                                                                       |
| Number of power inputs:                        | 6 pcs 2.1/5.5mm socket / cable terminals                                                                                                                                                                                                     |
| Maximal power supply current:                  | 2x10 A                                                                                                                                                                                                                                       |
| Maximal current for single output:             | 1 A                                                                                                                                                                                                                                          |
| Type of fuses:                                 | 1A/250V, 5/20mm, delayed                                                                                                                                                                                                                     |
| Power supply:                                  | 8 30 V DC (typical 12V)                                                                                                                                                                                                                      |
| Device current consumption (for different Uz): | 12 V = 150 mA / 30 V = 250 mA                                                                                                                                                                                                                |
| LEDs application:                              | <ul> <li>red "POWER" - indicates the power voltage (DC IN)</li> <li>green "PWR LED" - indicates the fuse blown (if there is no light means the fuse blown)</li> <li>yellow "VIDEO LED" - indicate the video signals</li> </ul>               |
| Max. current:                                  | <ul> <li>150mA camera - 98 meters (R=3,40hm/100m)</li> <li>150mA camera - 60 meters (R=5,50hm/100m)</li> <li>650mA camera + thermostat - 22 meters (R=3,40hm/100m)</li> <li>650mA camera + thermostat - 14 meters (R=5,50hm/100m)</li> </ul> |
| Assembly:                                      | Rack 10"                                                                                                                                                                                                                                     |
| Housing:                                       | Metal                                                                                                                                                                                                                                        |
| Color:                                         | Black                                                                                                                                                                                                                                        |
| Operation temp. / Relative humidity:           | -50 °C 55 °C / < 95 %                                                                                                                                                                                                                        |
| Weight:                                        | 0.6 kg                                                                                                                                                                                                                                       |
| Dimensions:                                    | 480 x 48 x 44 mm                                                                                                                                                                                                                             |
| Manufacturer / Brand:                          | DELTA                                                                                                                                                                                                                                        |
| Guarantee:                                     | 3 years                                                                                                                                                                                                                                      |